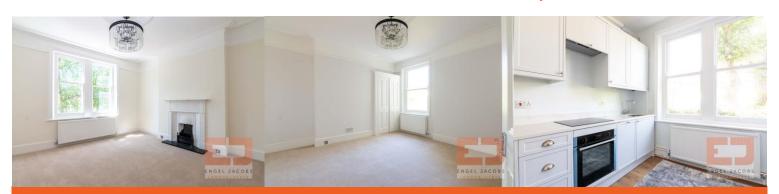

#### **Entrance Hall**

Radiator, entry phone.

#### **Kitchen** 10' 9" x 10' 7" (3.27m x 3.22m)

Fully fitted units both wall mounted and base, ample work surface area, integrated Bosch fridge, integrated Bosch slimline dishwasher, Bosch oven and induction hob, AEG washer/dryer, windows to side aspect.

### **Reception** 10' 9" x 8' 5" (3.27m x 2.56m)

Radiator, windows to rear aspect.

Total area: approx. 69.9 sq. metres (752.6 sq. feet)

Yale Court, Honeyboume had b