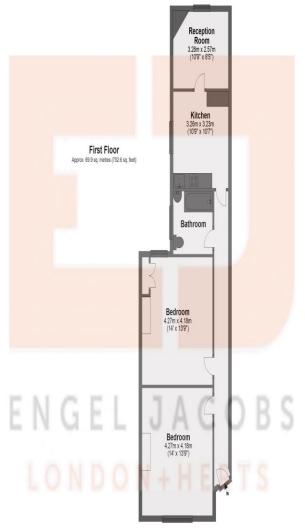

#### **Entrance Hall**

Radiator, entry phone.

#### **Bedroom 1** 14' 0" x 13' 9" (4.26m x 4.19m)

Carpeted throughout, windows to front aspect, radiator.

#### **Bedroom 2** 14' 0" x 13' 9" (4.26m x 4.19m)

Carpeted throughout, fully fitted wardrobe, windows to rear aspect, radiator.

#### **Bathroom**

Tiled floor, partly tiled walls, low level WC, wash basin with mixer tap and storage beneath, bath with overhead shower, heated towel rail, obscured window to side aspect.

#### **Kitchen** 10' 9" x 10' 7" (3.27m x 3.22m)

Fully fitted units both wall mounted and base, ample work surface area, integrated Bosch fridge, integrated Bosch slimline dishwasher, Bosch oven and induction hob, AEG washer/dryer, windows to side aspect.

### **Reception** 10' 9" x 8' 5" (3.27m x 2.56m)

Radiator, windows to rear aspect.

Total area: approx. 69.9 sq. metres (752.6 sq. feet)

Yale Court, Honeyboume had b